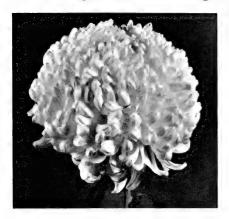

**CLARA TRUEMAN** — Semi-incurved red and gold. Medium height. Matures Nov. 10th.

25 cents each; 3 for 70 cents; \$2.50 per doz.

GOUNTRY MAIDEN—A compact incurved flower of apricot bronze. Petals form a perfect ball. Medium height. Matures Oct. 25th. (See above.)